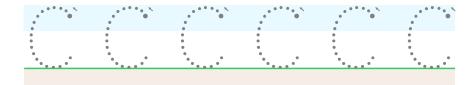

Verbal lesson: How To Write Capital 'C'

(Name)









(Name)



Cora cat (Cora is a girl's name.)









Cody cat







(Cody is a boy's name.)

#### Lesson 2 Worksheet

Trace the dotted letters. Then color the apples that have a capital <A> in them.

(Name)





#### Lesson 3 Worksheet - Part 1

Trace the dotted letters. Then circle the bees that have a capital <B> on them.

(Name)





(Name)

(Name)











## ABC abc











#### Lesson 4 Worksheet

Trace the dotted letters. Then color the spots that have a capital <D> in them.

(Name)





#### Lesson 5 Worksheet Part 1

Trace the dotted letters. Then color the balls that have a capital <E> in them.

(Name)





(Name)

(Name)











### © Dd Dd Dd Dd







## Ee Ee Ee Ee





Lesson 6 Worksheet - Part 1

Draw a line between each little letter and its matching capital