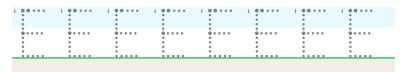

Verbal lesson: How To Write Capital 'C'

(Name)

(Name)

Cora cat (Cora is a girl's name.)

Cody cat

(Cody is a boy's name.)