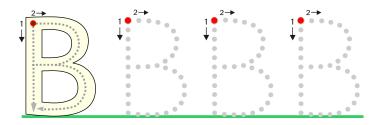

#### Lesson 3 Worksheet - Part 1

Trace the dotted letters. Then circle the bees that have a capital <B> on them.

(Name)

(Name)

(Name)