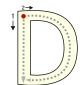

#### Lesson 4 Worksheet

Trace the dotted letters. Then color the spots that have a capital <D> in them.

(Name)