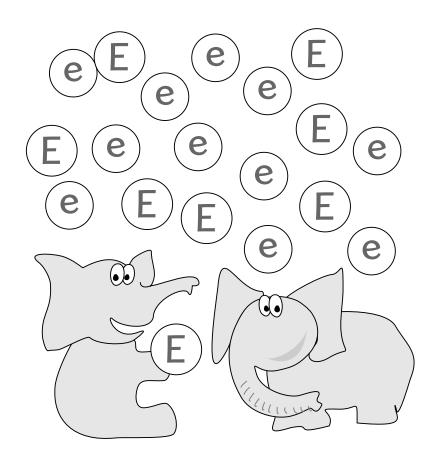

#### Lesson 5 Worksheet Part 1

Trace the dotted letters. Then color the balls that have a capital <E> in them.

(Name)

(Name)

(Name)