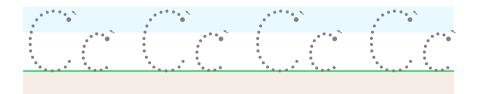

Verbal lesson: How To Write Capital 'C'

(Name)









(Name)



Cora cat (Cora is a girl's name.)









Cody cat







(Cody is a boy's name.)

#### Lesson 2 Worksheet

Trace the dotted letters. Then color the apples that have a capital <A> in them.

(Name)





#### Lesson 3 Worksheet - Part 1

Trace the dotted letters. Then circle the bees that have a capital <B> on them.

(Name)





(Name)

(Name)











## ABC abc











#### Lesson 4 Worksheet

Trace the dotted letters. Then color the spots that have a capital <D> in them.

(Name)





#### Lesson 5 Worksheet Part 1

Trace the dotted letters. Then color the balls that have a capital <E> in them.

(Name)





(Name)

(Name)











### © Dd Dd Dd Dd







## Ee Ee Ee Ee





Lesson 6 Worksheet - Part 1

Draw a line between each little letter and its matching capital let