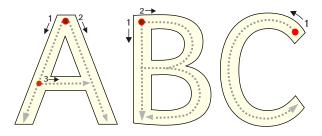

Verbal lesson: How To Write Capital 'C'

(Name)

(Name)

Cora cat (Cora is a girl's name.)

Cody cat

(Cody is a boy's name.)