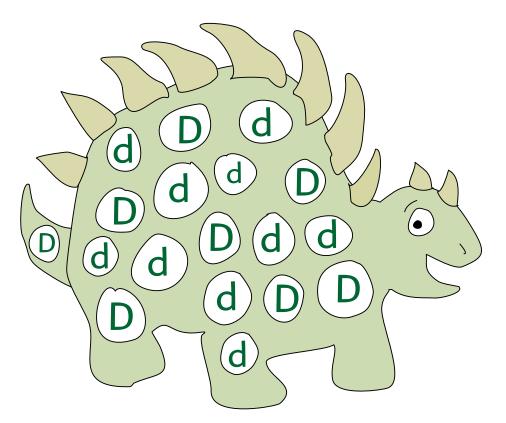

#### Lesson 4 Worksheet

Trace the dotted letters. Then color the spots that have a capital <D> in them.

(Name)