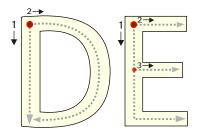

Verbal lesson: How To Write Capital 'C'

(Name)

(Name)

Cora cat (Cora is a girl's name.)

Cody cat

(Cody is a boy's name.)

#### Lesson 4 Worksheet

Trace the dotted letters. Then color the spots that have a capital <D> in them.

(Name)

#### Lesson 5 Worksheet Part 1

Trace the dotted letters. Then color the balls that have a capital <E> in them.

(Name)

(Name)

(Name)