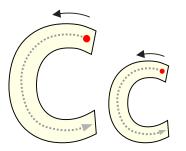

Verbal lesson: How To Write Capital 'C'

(Name)

(Name)

Cora cat (Cora is a girl's name.)

Cody cat

(Cody is a boy's name.)