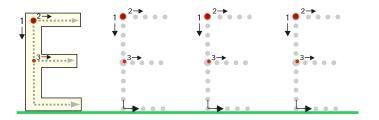

## Ee Ee Ee Ee

Lesson 6 Worksheet - Part 1

Draw a line between each little letter and its matching capital letter.

(Name)

E A D C