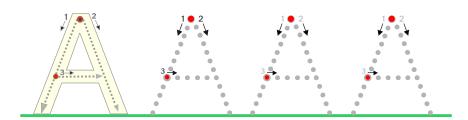

#### Lesson 2 Worksheet

Trace the dotted letters. Then color the apples that have a capital <A> in them.

(Name)