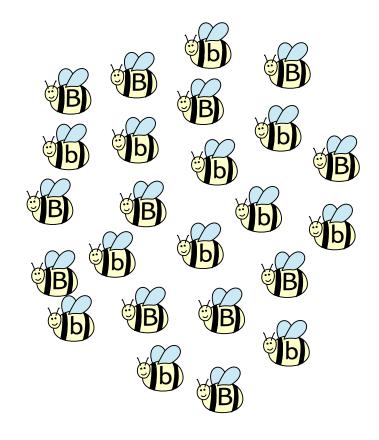

#### Lesson 3 Worksheet - Part 1

Trace the dotted letters. Then circle the bees that have a capital <B> on them.

(Name)

(Name)

(Name)