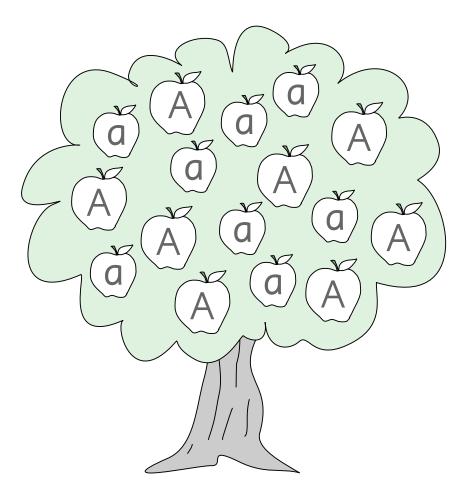

#### Lesson 2 Worksheet

Trace the dotted letters. Then color the apples that have a capital <A> in them.

(Name)