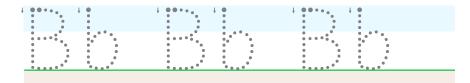

#### Lesson 6 Worksheet - Part 2

Trace and copy the letters.

(Name)

AAAAA

BBBBBB