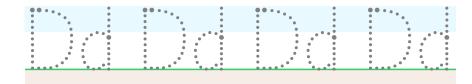

Verbal lesson: How To Write Capital 'C'

(Name)









(Name)



Cora cat (Cora is a girl's name.)









Cody cat







(Cody is a boy's name.)

#### Lesson 2 Worksheet

Trace the dotted letters. Then color the apples that have a capital <A> in them.

(Name)





#### Lesson 3 Worksheet - Part 1

Trace the dotted letters. Then circle the bees that have a capital <B> on them.

(Name)





(Name)

(Name)











## ABC abc











#### Lesson 4 Worksheet

Trace the dotted letters. Then color the spots that have a capital <D> in them.

(Name)





#### Lesson 5 Worksheet Part 1

Trace the dotted letters. Then color the balls that have a capital <E> in them.

(Name)





(Name)

(Name)











### © Dd Dd Dd Dd







## Ee Ee Ee Ee





Lesson 6 Worksheet - Part 1

Draw a line between each little letter and its matching capital letter.

(Name)

E A D C

#### Lesson 6 Worksheet - Part 2

Trace and copy the letters.

(Name)



AAAAA









BBBBBB







### Lesson 7 Worksheet Part 1

Circle the little letters that match the capital letters in each box.

(Name)

n

Ab Bb Cc Dd Ee

#### Lesson 7 Worksheet Part 2

Trace and copy the letters.

(Name)



© CCCCC

















#### Lesson 8 Worksheet - Part 1

Write the names with the correct capital letter.

(Name)

### ABCDE



















#### Lesson 8 Worksheet - Part 2

Trace and copy the letters.

(Name)



# EEEEEEE