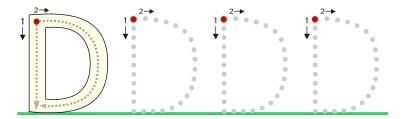

Verbal lesson: How To Write Capital 'C'

(Name)









(Name)



Cora cat (Cora is a girl's name.)









Cody cat







(Cody is a boy's name.)

#### Lesson 2 Worksheet

Trace the dotted letters. Then color the apples that have a capital <A> in them.

(Name)





#### Lesson 3 Worksheet - Part 1

Trace the dotted letters. Then circle the bees that have a capital <B> on them.

(Name)





(Name)

(Name)











## ABC abc











#### Lesson 4 Worksheet

Trace the dotted letters. Then color the spots that have a capital <D> in them.

(Name)





#### Lesson 5 Worksheet Part 1

Trace the dotted letters. Then color the balls that have a capital <E> in them.

(Name)





(Name)

(Name)











### © Dd Dd Dd Dd







## Ee Ee Ee Ee





Lesson 6 Worksheet - Part 1

Draw a line between each little letter and its matching capital letter.

(Name)

E A D C

#### Lesson 6 Worksheet - Part 2

Trace and copy the letters.

(Name)



AAAAA









BBBBBB







### Lesson 7 Worksheet Part 1

Circle the little letters that match the capital letters in each box.

(Name)

n

Ab Bb Cc Dd Ee

#### Lesson 7 Worksheet Part 2

Trace and copy the letters.

(Name)



© CCCCC

















#### Lesson 8 Worksheet - Part 1

Write the names with the correct capital letter.

(Name)

### ABCDE



















#### Lesson 8 Worksheet - Part 2