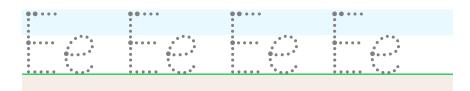

## Ee Ee Ee Ee

Lesson 6 Worksheet - Part 1

Draw a line between each little letter and its matching capital letter.

(Name)

E A D C