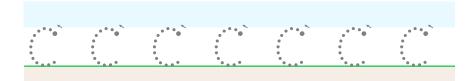

Verbal lesson: How To Write Capital 'C'

(Name)









(Name)



Cora cat (Cora is a girl's name.)









Cody cat







(Cody is a boy's name.)

#### Lesson 2 Worksheet

Trace the dotted letters. Then color the apples that have a capital <A> in them.

(Name)





#### Lesson 3 Worksheet - Part 1

Trace the dotted letters. Then circle the bees that have a capital <B> on them.

(Name)





(Name)

(Name)











## ABC abc











#### Lesson 4 Worksheet

Trace the dotted letters. Then color the spots that have a capital <D> in them.

(Name)





#### Lesson 5 Worksheet Part 1

Trace the dotted letters. Then color the balls that have a capital <E> in them.

(Name)





(Name)

(Name)











### © Dd Dd Dd Dd







## Ee Ee Ee Ee





Lesson 6 Worksheet - Part 1

Draw a line between each little letter and its matching capital l