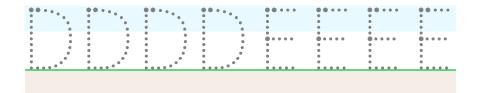

Verbal lesson: How To Write Capital 'C'

(Name)









(Name)



Cora cat (Cora is a girl's name.)









Cody cat







(Cody is a boy's name.)

#### Lesson 2 Worksheet

Trace the dotted letters. Then color the apples that have a capital <A> in them.

(Name)





#### Lesson 3 Worksheet - Part 1

Trace the dotted letters. Then circle the bees that have a capital <B> on them.

(Name)





(Name)

(Name)











## ABC abc











#### Lesson 4 Worksheet

Trace the dotted letters. Then color the spots that have a capital <D> in them.

(Name)





#### Lesson 5 Worksheet Part 1

Trace the dotted letters. Then color the balls that have a capital <E> in them.

(Name)





(Name)

(Name)











### © Dd Dd Dd Dd







## Ee Ee Ee Ee





Lesson 6 Worksheet - Part 1

Draw a line between each little letter and its matching capital letter.

(Name)

E A D C

#### Lesson 6 Worksheet - Part 2

Trace and copy the letters.

(Name)



AAAAA









BBBBBB







### Lesson 7 Worksheet Part 1

Circle the little letters that match the capital letters in each box.

(Name)

n

Ab Bb Cc Dd Ee

#### Lesson 7 Worksheet Part 2

Trace and copy the letters.

(Name)



© CCCCC

















#### Lesson 8 Worksheet - Part 1

Write the names with the correct capital letter.

(Name)

### ABCDE



















#### Lesson 8 Worksheet - Part 2

Trace and copy the letters.

(Name)



# EEEEEEE